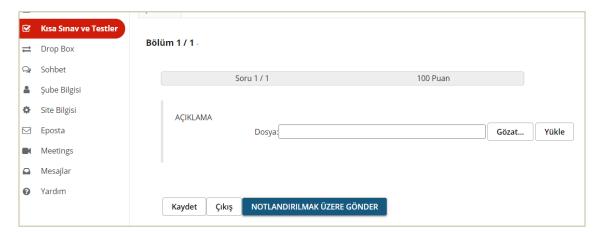

5. For the questions in the File Upload type, select the answer file you have prepared with the help of "Browse" and upload it to the system by clicking "Upload", and then click the "Save" button to the next question. After the last question you answered, click on "SEND TO GRADE" and complete your quiz. Otherwise, your answers will not be recorded and graded.