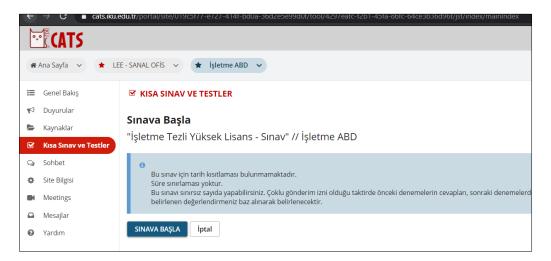

3. After clicking "START EXAM" you can start answering the questions.

4. At the end of each question, click the "Save" button to save your answers. Then move on to the next question and do this at the end of each question. After the last question you answered, click on "SEND TO GRADE" and complete your quiz. Otherwise, your answers will not be recorded and graded.