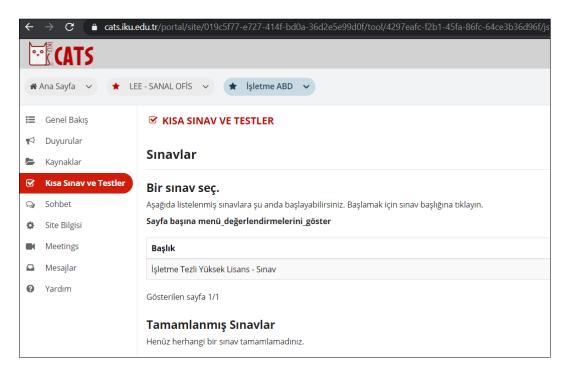

1- Click on the **Quizzes & Tests** tool on the left side of the page and go to the exam area. When it is time to access the exam, you can view the name of the exam you need to take under the heading **Select an exam** as a link. Click on the exam of the program you are applying for and enter the exam.